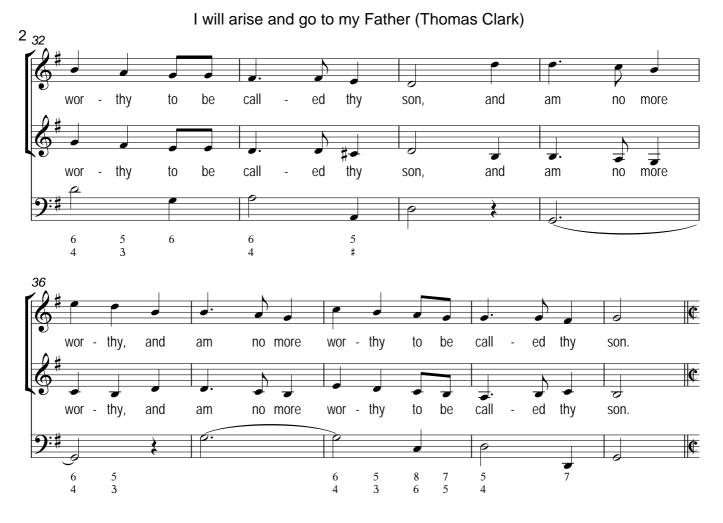

p21, A Fourth Set of Psalm Tunes, Two Anthems, and an Hymn for Christmas, London: [c1810]

Text: from Luke 15:18-19 (Authorised Version)

## I will arise and go to my Father

Thomas Clark

ANTHEM. LUKE Chap: 15th. Ver: 18. 19.

This edition by Edmund Gooch released into the public domain, June 2011.

Emendations: Original order of staves 2nd - 1st - [Instrumental Bass] for the opening symphony, Alto - Treble - [Instrumental Bass] for the 'Duetto', and Tenor - [Alto] - Treble - [Bass] - [Instrumental Bass] for the Chorus. The alto part is given in the source in the treble clef, an octave above sounding pitch.