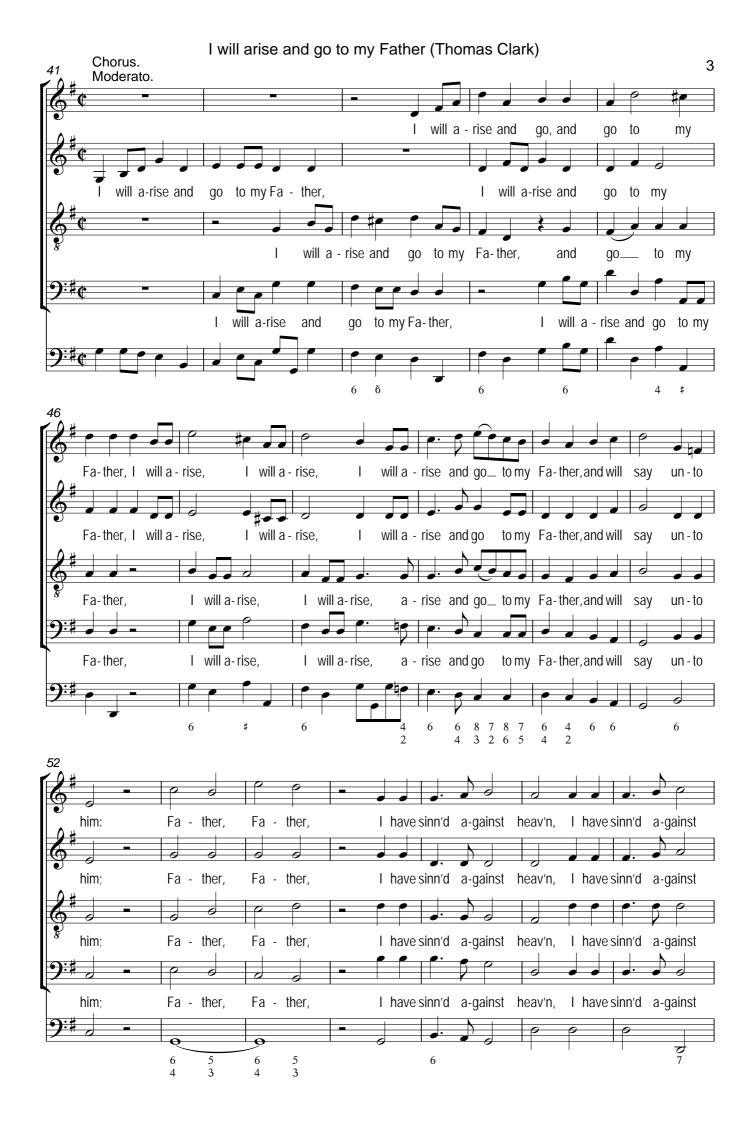

p21, A Fourth Set of Psalm Tunes, Two Anthems, and an Hymn for Christmas, London: [c1810]

Text: from Luke 15:18-19 (Authorised Version)

## I will arise and go to my Father

Thomas Clark

ANTHEM. LUKE Chap: 15th. Ver: 18. 19.

This edition by Edmund Gooch released into the public domain, June 2011.

Emendations: Original order of staves 2nd - 1st - [Instrumental Bass] for the opening symphony, Alto - Treble - [Instrumental Bass] for the 'Duetto', and Tenor - [Alto] - Treble - [Bass] - [Instrumental Bass] for the Chorus. The alto part is given in the source in the treble clef, an octave above sounding pitch.