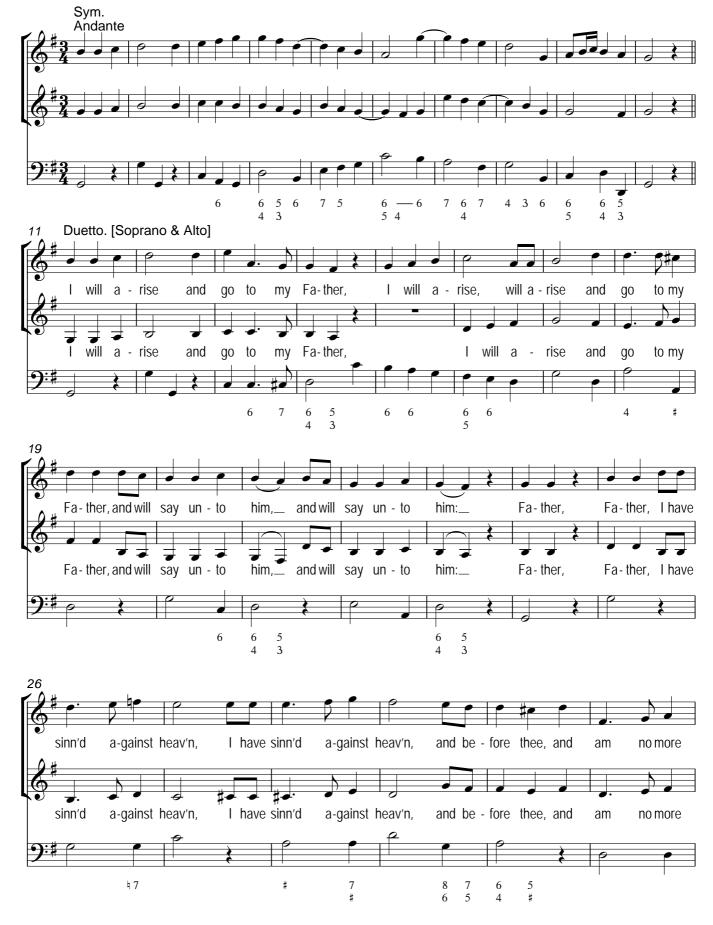

p21, A Fourth Set of Psalm Tunes, Two Anthems, and an Hymn for Christmas, London: [c1810]

Text: from Luke 15:18-19 (Authorised Version)

## I will arise and go to my Father

Thomas Clark

ANTHEM. LUKE Chap: 15th. Ver: 18. 19.

This edition by Edmund Gooch released into the public domain, June 2011.

Emendations: Original order of staves 2nd - 1st - [Instrumental Bass] for the opening symphony, Alto - Treble - [Instrumental Bass] for the 'Duetto', and Tenor - [Alto] - Treble - [Bass] - [Instrumental Bass] for the Chorus. The alto part is given in the source in the treble clef, an octave above sounding pitch.