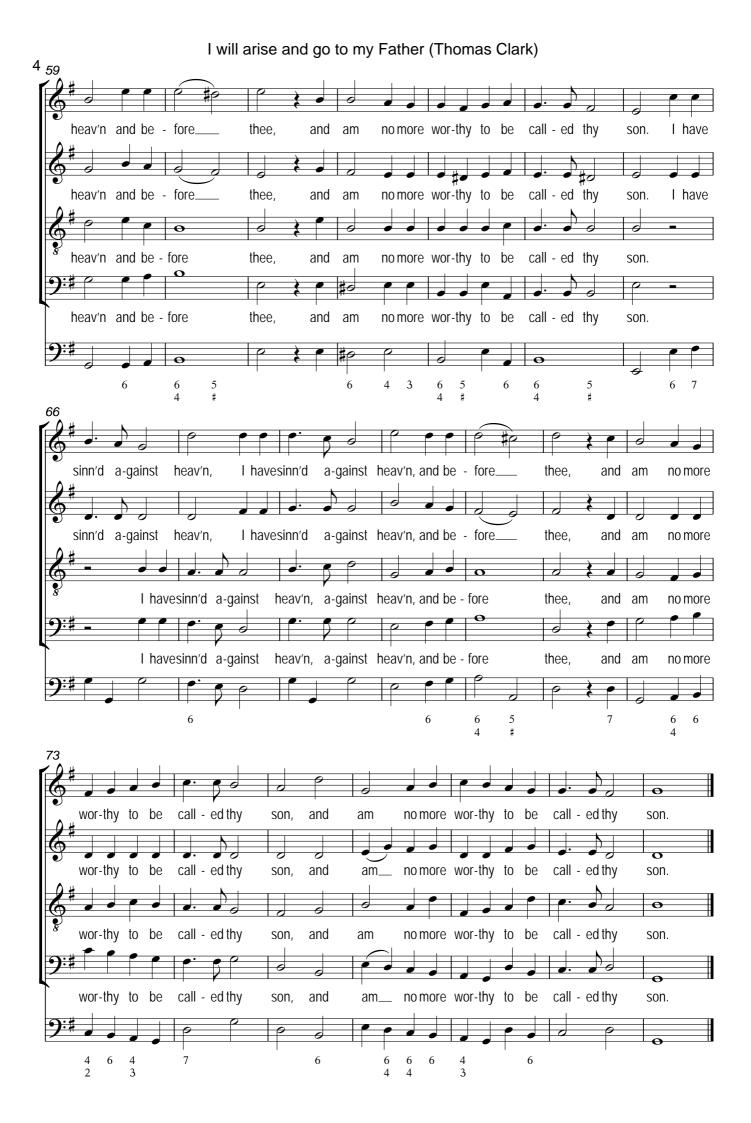

p21, A Fourth Set of Psalm Tunes, Two Anthems, and an Hymn for Christmas, London: [c1810]

Text: from Luke 15:18-19 (Authorised Version)

## I will arise and go to my Father

Thomas Clark

ANTHEM. LUKE Chap: 15th. Ver: 18. 19.

This edition by Edmund Gooch released into the public domain, June 2011.

Emendations: Original order of staves 2nd - 1st - [Instrumental Bass] for the opening symphony, Alto - Treble - [Instrumental Bass] for the 'Duetto', and Tenor - [Alto] - Treble - [Bass] - [Instrumental Bass] for the Chorus. The alto part is given in the source in the treble clef, an octave above sounding pitch.