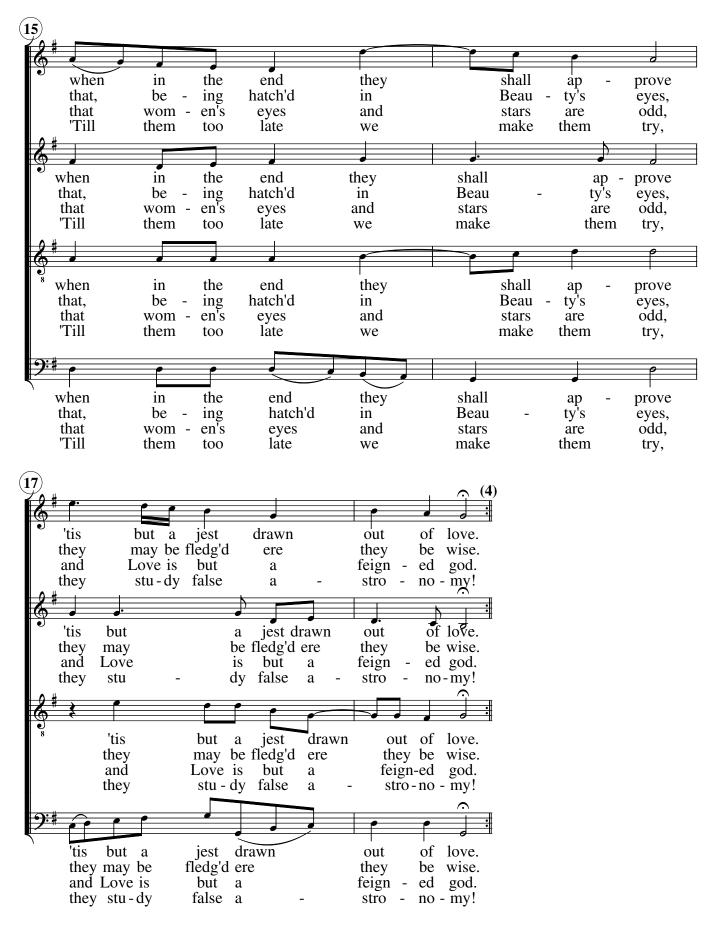

## What Poor Astronomers Are They

John Dowland

|                                                                                                                                                                                                                                                     |                      | •                                                                |                                                          |                      |                                        | _ <b>k</b>                                                                 | 1                                                           |                                                                                                          |                                                                                                                                                                                    |                                                                                                             | 1                                                                       |
|-----------------------------------------------------------------------------------------------------------------------------------------------------------------------------------------------------------------------------------------------------|----------------------|------------------------------------------------------------------|----------------------------------------------------------|----------------------|----------------------------------------|----------------------------------------------------------------------------|-------------------------------------------------------------|----------------------------------------------------------------------------------------------------------|------------------------------------------------------------------------------------------------------------------------------------------------------------------------------------|-------------------------------------------------------------------------------------------------------------|-------------------------------------------------------------------------|
| Cantus                                                                                                                                                                                                                                              |                      |                                                                  | • •                                                      | •                    |                                        | /                                                                          |                                                             |                                                                                                          | -                                                                                                                                                                                  | -                                                                                                           | 0                                                                       |
| • What                                                                                                                                                                                                                                              |                      | a - stro-                                                        |                                                          |                      | they                                   |                                                                            |                                                             | men's                                                                                                    | eyes                                                                                                                                                                               |                                                                                                             | stars,                                                                  |
| And                                                                                                                                                                                                                                                 |                      | it - self                                                        |                                                          |                      |                                        | de -                                                                       | vis'd                                                       |                                                                                                          | i -                                                                                                                                                                                |                                                                                                             | heads,                                                                  |
| But<br>But                                                                                                                                                                                                                                          |                      | it is<br>as will:                                                | a spor                                                   |                      |                                        | how                                                                        |                                                             | will                                                                                                     | run                                                                                                                                                                                | 0n<br>thoir                                                                                                 | wheels,                                                                 |
|                                                                                                                                                                                                                                                     | such                 | as will.                                                         |                                                          | ı wiui               | will,                                  | 1                                                                          | Call                                                        | - not                                                                                                    | clear                                                                                                                                                                              | ulell                                                                                                       | sight,                                                                  |
| Altus                                                                                                                                                                                                                                               | •                    |                                                                  |                                                          |                      |                                        |                                                                            |                                                             |                                                                                                          |                                                                                                                                                                                    |                                                                                                             |                                                                         |
| • What                                                                                                                                                                                                                                              | poor                 | a - stro-                                                        | no - mer                                                 | s are                | they                                   | take                                                                       | wo ·                                                        | - men's                                                                                                  | s eyes                                                                                                                                                                             | for                                                                                                         | stars,                                                                  |
| And                                                                                                                                                                                                                                                 | love                 | it - self                                                        |                                                          |                      |                                        | de -                                                                       |                                                             | by                                                                                                       |                                                                                                                                                                                    | dle                                                                                                         | heads,                                                                  |
| But                                                                                                                                                                                                                                                 |                      | it is                                                            | a spor                                                   | t to                 |                                        | how                                                                        | wit                                                         | will                                                                                                     | run                                                                                                                                                                                | on                                                                                                          | wheels,                                                                 |
| But                                                                                                                                                                                                                                                 | such                 | as will                                                          | run mao                                                  | 1 with               | will,                                  | 1                                                                          | can                                                         | - not                                                                                                    | clear                                                                                                                                                                              | their                                                                                                       | sight,                                                                  |
| Tenor                                                                                                                                                                                                                                               | -                    | •                                                                | • •                                                      |                      | •                                      | $\rightarrow$                                                              | -                                                           | -                                                                                                        | •                                                                                                                                                                                  |                                                                                                             | ‡0                                                                      |
| le l                                                                                                                                                                                                                                                |                      |                                                                  |                                                          |                      |                                        | -                                                                          |                                                             |                                                                                                          |                                                                                                                                                                                    |                                                                                                             |                                                                         |
| <sup>8</sup> What                                                                                                                                                                                                                                   |                      | a - stro-                                                        |                                                          |                      | they                                   |                                                                            |                                                             | men's                                                                                                    | · ·                                                                                                                                                                                | for                                                                                                         | stars,                                                                  |
| And                                                                                                                                                                                                                                                 |                      | it - self                                                        |                                                          |                      | jest,                                  | de -                                                                       |                                                             |                                                                                                          | 1 -                                                                                                                                                                                |                                                                                                             | heads,                                                                  |
| But<br>But                                                                                                                                                                                                                                          |                      | it is<br>as will                                                 | a spor<br>run mae                                        | t to<br>t with       | see<br>will,                           | how<br>I                                                                   |                                                             | will<br>- not                                                                                            | run<br>clear                                                                                                                                                                       | 0n<br>their                                                                                                 | wheels,<br>sight,                                                       |
| Dut                                                                                                                                                                                                                                                 | such                 | as will                                                          |                                                          | ı witti              | w III,                                 | 1                                                                          | Call                                                        | - not                                                                                                    | cicai                                                                                                                                                                              | unen                                                                                                        | sigiit,                                                                 |
| Bassus 2:# C •                                                                                                                                                                                                                                      | •                    |                                                                  |                                                          |                      |                                        |                                                                            |                                                             |                                                                                                          |                                                                                                                                                                                    | -                                                                                                           |                                                                         |
| · · · · · · · · · · · · · · · · · · ·                                                                                                                                                                                                               |                      | •                                                                |                                                          |                      | •                                      |                                                                            |                                                             |                                                                                                          |                                                                                                                                                                                    |                                                                                                             | 0                                                                       |
| What                                                                                                                                                                                                                                                |                      |                                                                  | no - mer                                                 |                      | they                                   |                                                                            |                                                             | men's                                                                                                    |                                                                                                                                                                                    |                                                                                                             | stars,                                                                  |
| And                                                                                                                                                                                                                                                 | love                 | it - self                                                        |                                                          |                      |                                        | de -                                                                       |                                                             |                                                                                                          | i -                                                                                                                                                                                |                                                                                                             | heads,                                                                  |
| But<br>But                                                                                                                                                                                                                                          | yet<br>such          | it is<br>as will                                                 | a spor<br>run mae                                        |                      | will,                                  | how<br>I                                                                   |                                                             | will<br>- not                                                                                            | run<br>clear                                                                                                                                                                       | 0n<br>their                                                                                                 | wheels,<br>sight,                                                       |
| <b>6</b>                                                                                                                                                                                                                                            | Such                 | us will                                                          | i uni mu                                                 | * ****               | ·· · · · · · · · · · · · · · · · · · · | 1                                                                          | Cull                                                        | not                                                                                                      | Ulul                                                                                                                                                                               | unom                                                                                                        | signe,                                                                  |
| Ų                                                                                                                                                                                                                                                   |                      |                                                                  |                                                          |                      |                                        |                                                                            |                                                             |                                                                                                          |                                                                                                                                                                                    |                                                                                                             | -                                                                       |
|                                                                                                                                                                                                                                                     |                      |                                                                  | <b>e</b>                                                 |                      | -                                      |                                                                            |                                                             |                                                                                                          | # <b>.</b>                                                                                                                                                                         | - <b>P'</b>                                                                                                 |                                                                         |
|                                                                                                                                                                                                                                                     |                      | •                                                                |                                                          | their                | th ave                                 | le ta                                                                      |                                                             | •                                                                                                        | # <b>#</b>                                                                                                                                                                         | <b>•</b> •                                                                                                  |                                                                         |
| and                                                                                                                                                                                                                                                 |                      | •                                                                | set                                                      |                      | thoug                                  |                                                                            |                                                             | bat -                                                                                                    | tle                                                                                                                                                                                | 'ray,                                                                                                       | to                                                                      |
| and<br>to                                                                                                                                                                                                                                           |                      |                                                                  | catch                                                    | young                | fai                                    | n - cie                                                                    | s                                                           | bat -<br>in                                                                                              | tle<br>the                                                                                                                                                                         | 'ray,<br>nest                                                                                               | and                                                                     |
| and                                                                                                                                                                                                                                                 |                      |                                                                  |                                                          |                      | fai                                    | n - cie<br>t pe                                                            | r - 8                                                       | bat -                                                                                                    | tle<br>the<br>ed                                                                                                                                                                   | 'ray,                                                                                                       |                                                                         |
| and<br>to<br>while                                                                                                                                                                                                                                  |                      |                                                                  | catch<br>will                                            | young<br>can         | fai<br>- no                            | n - cie<br>t pe                                                            | r - 8                                                       | bat -<br>in<br>suad -                                                                                    | tle<br>the<br>ed                                                                                                                                                                   | 'ray,<br>nest<br>be,                                                                                        | and<br>with                                                             |
| and<br>to<br>while<br>but                                                                                                                                                                                                                           |                      |                                                                  | catch<br>will<br>leave                                   | young<br>can<br>them | fai<br>- no                            | n - cie<br>t pe<br>the                                                     | s<br>r - s<br>ir                                            | bat -<br>in<br>suad -<br>stu -                                                                           | tle<br>the<br>ed<br>dy                                                                                                                                                             | 'ray,<br>nest<br>be,<br>still,                                                                              | and<br>with<br>to                                                       |
| and<br>to<br>while<br>but                                                                                                                                                                                                                           |                      |                                                                  | catch<br>will<br>leave                                   | young<br>can<br>them | fai<br>- no                            | n - cie<br>t pe<br>the                                                     |                                                             | bat -<br>in<br>suad -<br>stu -<br>bat -                                                                  | tle<br>the<br>ed<br>dy<br>tle                                                                                                                                                      | 'ray,<br>nest<br>be,<br>still,<br>'ray,                                                                     | and<br>with<br>to                                                       |
| and<br>to<br>while<br>but<br>and set<br>to catch                                                                                                                                                                                                    |                      | young                                                            | catch<br>will<br>leave<br>thoughts<br>fan                | young<br>can<br>them | fai<br>- no                            | n - cie<br>t pe<br>the<br>in<br>cie                                        | ss<br>r - s<br>ir                                           | bat -<br>in<br>suad -<br>stu -<br>bat -<br>in                                                            | tle<br>the<br>ed<br>dy<br>tle<br>the                                                                                                                                               | 'ray,<br>nest<br>be,<br>still,<br>'ray,<br>nest                                                             | and<br>with<br>to<br>to<br>and                                          |
| and<br>to<br>while<br>but<br>and set<br>to catch<br>while will                                                                                                                                                                                      |                      | young<br>can                                                     | catch<br>will<br>leave<br>thoughts<br>fan<br>- not       | young<br>can<br>them | fai<br>- no                            | n - cie<br>t pe<br>the<br>in<br>cie<br>pe                                  | ss<br>r - s<br>ir                                           | bat -<br>in<br>suad -<br>stu -<br>tu -<br>bat -<br>in<br>suad                                            | tle<br>the<br>ed<br>dy<br>tle<br>the<br>the<br>ed                                                                                                                                  | 'ray,<br>nest<br>be,<br>still,<br>'ray,<br>nest<br>be,                                                      | and<br>with<br>to<br>to<br>and<br>with                                  |
| and<br>to<br>while<br>but<br>and set<br>to catch                                                                                                                                                                                                    |                      | young                                                            | catch<br>will<br>leave<br>thoughts<br>fan                | young<br>can<br>them | fai<br>- no                            | n - cie<br>t pe<br>the<br>in<br>cie                                        | ss<br>r - s<br>ir                                           | bat -<br>in<br>suad -<br>stu -<br>bat -<br>in                                                            | tle<br>the<br>ed<br>dy<br>tle<br>the<br>the<br>ed                                                                                                                                  | 'ray,<br>nest<br>be,<br>still,<br>'ray,<br>nest                                                             | and<br>with<br>to<br>to<br>and                                          |
| and<br>to<br>while<br>but<br>and set<br>to catch<br>while will                                                                                                                                                                                      |                      | young<br>can                                                     | catch<br>will<br>leave<br>thoughts<br>fan<br>- not       | young<br>can<br>them | fai<br>- no                            | n - cie<br>t pe<br>the<br>in<br>cie<br>pe                                  | ss<br>r - s<br>ir                                           | bat -<br>in<br>suad -<br>stu -<br>tu -<br>bat -<br>in<br>suad                                            | tle<br>the<br>ed<br>dy<br>tle<br>the<br>the<br>ed                                                                                                                                  | 'ray,<br>nest<br>be,<br>still,<br>'ray,<br>nest<br>be,                                                      | and<br>with<br>to<br>to<br>and<br>with                                  |
| and<br>to<br>while<br>but<br>and set<br>to catch<br>while will<br>but leave                                                                                                                                                                         |                      | young<br>can<br>them                                             | catch<br>will<br>leave<br>thoughts<br>fan<br>- not<br>to | young<br>can<br>them | fai<br>- no                            | n - cie<br>t pe<br>the<br>in<br>cie<br>pe<br>the                           | ss<br>r - s<br>ir                                           | bat -<br>in<br>suad -<br>stu -<br>bat -<br>in<br>suad<br>stu -                                           | tle<br>the<br>ed<br>dy<br>tle<br>the<br>ed<br>dy                                                                                                                                   | 'ray,<br>nest<br>be,<br>still,<br>'ray,<br>nest<br>be,<br>still,                                            | and<br>with<br>to<br>and<br>with<br>to                                  |
| and<br>to<br>while<br>but<br>and set<br>to catch<br>while will<br>but leave                                                                                                                                                                         | heir                 | young<br>can<br>them<br>them                                     | catch<br>will<br>leave<br>thoughts<br>fan<br>- not<br>to | young<br>can<br>them | fai<br>- no                            | n - cie<br>t pe<br>the<br>in<br>cie<br>pe<br>the                           | ss<br>r - s<br>ir<br>ss<br>r - s<br>ir                      | bat -<br>in<br>suad -<br>stu -<br>bat -<br>in<br>suad<br>stu -<br>bat -                                  | tle<br>the<br>ed<br>dy<br>tle<br>the<br>ed<br>dy<br>tle                                                                                                                            | 'ray,<br>nest<br>be,<br>still,<br>'ray,<br>nest<br>be,<br>still,<br>'ray,                                   | and<br>with<br>to<br>and<br>with<br>to                                  |
| and<br>to<br>while<br>but<br>and set<br>to catch<br>while will<br>but leave<br>*<br>and set<br>to catch<br>while will<br>but leave                                                                                                                  | oung                 | young<br>can<br>them<br>them<br>thoughts<br>fan                  | catch<br>will<br>leave<br>thoughts<br>fan<br>- not<br>to | young<br>can<br>them | fai<br>- no                            | n - cie<br>t pe<br>the<br>in<br>cie<br>pe<br>the<br>in<br>cie              | s<br>r - s<br>ir<br>s<br>r - s<br>ir                        | bat -<br>in<br>suad -<br>stu -<br>bat -<br>in<br>suad<br>stu -<br>bat -<br>in                            | tle<br>the<br>ed<br>dy<br>tle<br>the<br>ed<br>dy<br>tle<br>the                                                                                                                     | 'ray,<br>nest<br>be,<br>still,<br>'ray,<br>nest<br>be,<br>still,<br>'ray,<br>nest                           | and<br>with<br>to<br>and<br>with<br>to<br>and                           |
| and<br>to<br>while<br>but<br>and set<br>to catch<br>while will<br>but leave<br>*<br>and set<br>to catch<br>while will<br>*                                                                                                                          |                      | young<br>can<br>them<br>them                                     | catch<br>will<br>leave<br>thoughts<br>fan<br>- not<br>to | young<br>can<br>them | fai<br>- no                            | n - cie<br>t pe<br>the<br>in<br>cie<br>pe<br>the                           | s<br>r - s<br>ir<br>s<br>r - s<br>ir                        | bat -<br>in<br>suad -<br>stu -<br>bat -<br>in<br>suad<br>stu -<br>bat -                                  | tle<br>the<br>ed<br>dy<br>tle<br>the<br>ed<br>dy<br>tle<br>the<br>ed                                                                                                               | 'ray,<br>nest<br>be,<br>still,<br>'ray,<br>nest<br>be,<br>still,<br>'ray,                                   | and<br>with<br>to<br>and<br>with<br>to                                  |
| and<br>to<br>while<br>but<br>and set<br>to catch<br>while will<br>but leave<br>*<br>and set<br>to catch<br>while will<br>*                                                                                                                          | oung<br>can -        | young<br>can<br>them<br>them<br>thoughts<br>fan<br>not<br>to     | catch<br>will<br>leave<br>thoughts<br>fan<br>- not<br>to | young<br>can<br>them | fai<br>- no                            | n - cie<br>t pe<br>the<br>in<br>cie<br>pe<br>the<br>in<br>cie<br>pe        | s<br>r - s<br>ir<br>s<br>r - s<br>ir                        | bat -<br>in<br>suad -<br>stu -<br>bat -<br>in<br>suad<br>stu -<br>bat -<br>in<br>suad -                  | tle<br>the<br>ed<br>dy<br>tle<br>the<br>ed<br>dy<br>tle<br>the<br>ed                                                                                                               | 'ray,<br>nest<br>be,<br>still,<br>'ray,<br>nest<br>be,<br>still,<br>'ray,<br>nest<br>be,                    | and<br>with<br>to<br>and<br>with<br>to<br>and<br>with                   |
| and<br>to<br>while<br>but<br>and set<br>to catch<br>while will<br>but leave<br>*<br>and set<br>to catch<br>while will<br>*                                                                                                                          | oung<br>can -        | young<br>can<br>them<br>them<br>thoughts<br>fan<br>not           | catch<br>will<br>leave<br>thoughts<br>fan<br>- not<br>to | young<br>can<br>them | fai<br>- no                            | n - cie<br>t pe<br>the<br>in<br>cie<br>pe<br>the<br>in<br>cie<br>pe        | s<br>r - s<br>ir<br>s<br>r - s<br>ir                        | bat -<br>in<br>suad -<br>stu -<br>bat -<br>in<br>suad<br>stu -<br>bat -<br>in<br>suad -                  | tle<br>the<br>ed<br>dy<br>tle<br>the<br>ed<br>dy<br>tle<br>the<br>ed                                                                                                               | 'ray,<br>nest<br>be,<br>still,<br>'ray,<br>nest<br>be,<br>still,<br>'ray,<br>nest<br>be,                    | and<br>with<br>to<br>and<br>with<br>to<br>and<br>with                   |
| and<br>to<br>while<br>but<br>and set<br>to catch<br>while will<br>but leave<br>and set<br>to catch<br>while will<br>but leave<br>and set t<br>to catch y<br>while will<br>but leave                                                                 | oung<br>can -<br>hem | young<br>can<br>them<br>thoughts<br>fan<br>not<br>to             | catch<br>will<br>leave<br>thoughts<br>fan<br>- not<br>to | young<br>can<br>them | fai<br>- no                            | n - cie<br>t pe<br>the<br>in<br>cie<br>pe<br>the<br>in<br>cie<br>pe<br>the | s<br>r - s<br>ir<br>s<br>r - s<br>ir                        | bat -<br>in<br>suad -<br>stu -<br>bat -<br>in<br>suad<br>stu -<br>bat -<br>in<br>suad -<br>stu -         | tle<br>the<br>ed<br>dy<br>tle<br>the<br>ed<br>dy<br>tle<br>the<br>ed<br>dy                                                                                                         | 'ray,<br>nest<br>be,<br>still,<br>'ray,<br>nest<br>be,<br>still,<br>'ray,<br>nest<br>be,<br>still,          | and<br>with<br>to<br>and<br>with<br>to<br>and<br>with<br>to             |
| and<br>to<br>while<br>but<br>and set<br>to catch<br>while will<br>but leave<br>and set t<br>to catch y<br>while will<br>but leave t<br>and set t<br>to catch y<br>while will<br>but leave t                                                         | oung<br>can -<br>hem | young<br>can<br>them<br>thoughts<br>fan<br>not<br>to<br>thoughts | catch<br>will<br>leave<br>thoughts<br>fan<br>- not<br>to | young<br>can<br>them | fai<br>- no                            | n - cie<br>t pe<br>the<br>in<br>cie<br>pe<br>the<br>in<br>cie<br>pe<br>the | s<br>r - s<br>ir<br>s<br>r - s<br>ir                        | bat -<br>in<br>suad -<br>stu -<br>bat -<br>in<br>suad<br>stu -<br>bat -<br>in<br>suad -<br>stu -<br>tu - | tle<br>the<br>ed<br>dy<br>tle<br>the<br>ed<br>dy<br>tle<br>the<br>ed<br>dy<br>tle                                                                                                  | 'ray,<br>nest<br>be,<br>still,<br>'ray,<br>nest<br>be,<br>still,<br>'ray,<br>nest<br>be,<br>still,<br>'ray, | and<br>with<br>to<br>to<br>and<br>with<br>to<br>to<br>and<br>with<br>to |
| and<br>to<br>while<br>but<br>and set<br>to catch<br>while will<br>but leave<br>and set t<br>to catch y<br>while will<br>but leave t<br>and set t<br>to catch y<br>while will<br>but leave t<br>and set t<br>to catch y<br>while will<br>but leave t | oung<br>can -<br>hem | young<br>can<br>them<br>thoughts<br>fan<br>not<br>to             | catch<br>will<br>leave<br>thoughts<br>fan<br>- not<br>to | young<br>can<br>them | fai<br>- no                            | n - cie<br>t pe<br>the<br>in<br>cie<br>pe<br>the<br>in<br>cie<br>pe<br>the | ss<br>r - s<br>ir<br>ss<br>r - s<br>ir<br>ss<br>r - s<br>ir | bat -<br>in<br>suad -<br>stu -<br>bat -<br>in<br>suad<br>stu -<br>bat -<br>in<br>suad -<br>stu -<br>tu - | tle<br>the<br>ed<br>dy<br>tle<br>the<br>ed<br>dy<br>tle<br>the<br>ed<br>dy<br>tle<br>the<br>the<br>the<br>ed<br>the<br>the<br>the<br>the<br>the<br>the<br>the<br>the<br>the<br>the | 'ray,<br>nest<br>be,<br>still,<br>'ray,<br>nest<br>be,<br>still,<br>'ray,<br>nest<br>be,<br>still,          | and<br>with<br>to<br>and<br>with<br>to<br>and<br>with<br>to             |