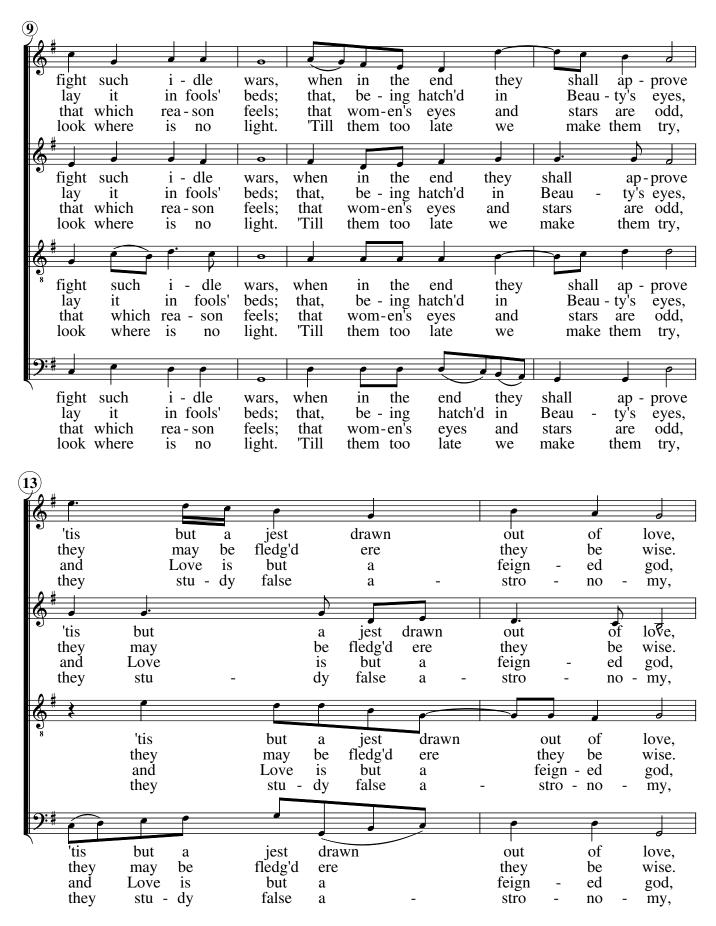

## What Poor Astronomers Are They

John Dowland

|                                                                                                                                                                                                                                                     |                      | •                                                                |                                                          |                      |                                        | _ <b>k</b>                                                                 | 1                                                           |                                                                                                          |                                                                                                                                                                                    |                                                                                                             | 1                                                                       |
|-----------------------------------------------------------------------------------------------------------------------------------------------------------------------------------------------------------------------------------------------------|----------------------|------------------------------------------------------------------|----------------------------------------------------------|----------------------|----------------------------------------|----------------------------------------------------------------------------|-------------------------------------------------------------|----------------------------------------------------------------------------------------------------------|------------------------------------------------------------------------------------------------------------------------------------------------------------------------------------|-------------------------------------------------------------------------------------------------------------|-------------------------------------------------------------------------|
| Cantus                                                                                                                                                                                                                                              |                      |                                                                  | • •                                                      | •                    |                                        | /                                                                          |                                                             |                                                                                                          | -                                                                                                                                                                                  | -                                                                                                           | 0                                                                       |
| • What                                                                                                                                                                                                                                              |                      | a - stro-                                                        |                                                          |                      | they                                   |                                                                            |                                                             | men's                                                                                                    | eyes                                                                                                                                                                               |                                                                                                             | stars,                                                                  |
| And                                                                                                                                                                                                                                                 |                      | it - self                                                        |                                                          |                      |                                        | de -                                                                       | vis'd                                                       |                                                                                                          | i -                                                                                                                                                                                |                                                                                                             | heads,                                                                  |
| But<br>But                                                                                                                                                                                                                                          |                      | it is<br>as will:                                                | a spor                                                   |                      |                                        | how                                                                        |                                                             | will                                                                                                     | run                                                                                                                                                                                | 0n<br>thoir                                                                                                 | wheels,                                                                 |
|                                                                                                                                                                                                                                                     | such                 | as will.                                                         |                                                          | ı wiui               | will,                                  | 1                                                                          | Call                                                        | - not                                                                                                    | clear                                                                                                                                                                              | ulell                                                                                                       | sight,                                                                  |
| Altus                                                                                                                                                                                                                                               | •                    |                                                                  |                                                          |                      |                                        |                                                                            |                                                             |                                                                                                          |                                                                                                                                                                                    |                                                                                                             |                                                                         |
| • What                                                                                                                                                                                                                                              | poor                 | a - stro-                                                        | no - mer                                                 | s are                | they                                   | take                                                                       | wo ·                                                        | - men's                                                                                                  | s eyes                                                                                                                                                                             | for                                                                                                         | stars,                                                                  |
| And                                                                                                                                                                                                                                                 | love                 | it - self                                                        |                                                          |                      |                                        | de -                                                                       |                                                             | by                                                                                                       |                                                                                                                                                                                    | dle                                                                                                         | heads,                                                                  |
| But                                                                                                                                                                                                                                                 |                      | it is                                                            | a spor                                                   | t to                 |                                        | how                                                                        | wit                                                         | will                                                                                                     | run                                                                                                                                                                                | on                                                                                                          | wheels,                                                                 |
| But                                                                                                                                                                                                                                                 | such                 | as will                                                          | run mao                                                  | 1 with               | will,                                  | 1                                                                          | can                                                         | - not                                                                                                    | clear                                                                                                                                                                              | their                                                                                                       | sight,                                                                  |
| Tenor                                                                                                                                                                                                                                               | -                    | •                                                                | • •                                                      |                      | •                                      | $\rightarrow$                                                              | -                                                           | -                                                                                                        | •                                                                                                                                                                                  |                                                                                                             | ‡0                                                                      |
| le l                                                                                                                                                                                                                                                |                      |                                                                  |                                                          |                      |                                        | -                                                                          |                                                             |                                                                                                          |                                                                                                                                                                                    |                                                                                                             |                                                                         |
| <sup>8</sup> What                                                                                                                                                                                                                                   |                      | a - stro-                                                        |                                                          |                      | they                                   |                                                                            |                                                             | men's                                                                                                    | · ·                                                                                                                                                                                | for                                                                                                         | stars,                                                                  |
| And                                                                                                                                                                                                                                                 |                      | it - self                                                        |                                                          |                      | jest,                                  | de -                                                                       |                                                             |                                                                                                          | 1 -                                                                                                                                                                                |                                                                                                             | heads,                                                                  |
| But<br>But                                                                                                                                                                                                                                          |                      | it is<br>as will                                                 | a spor<br>run mae                                        | t to<br>t with       | see<br>will,                           | how<br>I                                                                   |                                                             | will<br>- not                                                                                            | run<br>clear                                                                                                                                                                       | 0n<br>their                                                                                                 | wheels,<br>sight,                                                       |
| Dut                                                                                                                                                                                                                                                 | such                 | as will                                                          |                                                          | ı witti              | w III,                                 | 1                                                                          | Call                                                        | - not                                                                                                    | cicai                                                                                                                                                                              | unen                                                                                                        | sigiit,                                                                 |
| Bassus 2:# C •                                                                                                                                                                                                                                      | •                    |                                                                  |                                                          |                      |                                        |                                                                            |                                                             |                                                                                                          |                                                                                                                                                                                    | -                                                                                                           |                                                                         |
| · · · · · · · · · · · · · · · · · · ·                                                                                                                                                                                                               |                      | •                                                                |                                                          |                      | •                                      |                                                                            |                                                             |                                                                                                          |                                                                                                                                                                                    |                                                                                                             | 0                                                                       |
| What                                                                                                                                                                                                                                                |                      |                                                                  | no - mer                                                 |                      | they                                   |                                                                            |                                                             | men's                                                                                                    |                                                                                                                                                                                    |                                                                                                             | stars,                                                                  |
| And                                                                                                                                                                                                                                                 | love                 | it - self                                                        |                                                          |                      |                                        | de -                                                                       |                                                             |                                                                                                          | i -                                                                                                                                                                                |                                                                                                             | heads,                                                                  |
| But<br>But                                                                                                                                                                                                                                          | yet<br>such          | it is<br>as will                                                 | a spor<br>run mae                                        |                      | will,                                  | how<br>I                                                                   |                                                             | will<br>- not                                                                                            | run<br>clear                                                                                                                                                                       | 0n<br>their                                                                                                 | wheels,<br>sight,                                                       |
| <b>6</b>                                                                                                                                                                                                                                            | Such                 | us will                                                          | i uni mu                                                 | * ****               | ·· · · · · · · · · · · · · · · · · · · | 1                                                                          | Cull                                                        | not                                                                                                      | Ulul                                                                                                                                                                               | unom                                                                                                        | signe,                                                                  |
| Ų                                                                                                                                                                                                                                                   |                      |                                                                  |                                                          |                      |                                        |                                                                            |                                                             |                                                                                                          |                                                                                                                                                                                    |                                                                                                             | -                                                                       |
|                                                                                                                                                                                                                                                     |                      |                                                                  | <b>e</b>                                                 |                      | -                                      |                                                                            |                                                             |                                                                                                          | # <b>.</b>                                                                                                                                                                         | - <b>P'</b>                                                                                                 |                                                                         |
|                                                                                                                                                                                                                                                     |                      | •                                                                |                                                          | their                | th ave                                 | le ta                                                                      |                                                             | •                                                                                                        | # <b>#</b>                                                                                                                                                                         | <b>•</b> •                                                                                                  |                                                                         |
| and                                                                                                                                                                                                                                                 |                      | •                                                                | set                                                      |                      | thoug                                  |                                                                            |                                                             | bat -                                                                                                    | tle                                                                                                                                                                                | 'ray,                                                                                                       | to                                                                      |
| and<br>to                                                                                                                                                                                                                                           |                      |                                                                  | catch                                                    | young                | fai                                    | n - cie                                                                    | s                                                           | bat -<br>in                                                                                              | tle<br>the                                                                                                                                                                         | 'ray,<br>nest                                                                                               | and                                                                     |
| and                                                                                                                                                                                                                                                 |                      |                                                                  |                                                          |                      | fai                                    | n - cie<br>t pe                                                            | r - 8                                                       | bat -                                                                                                    | tle<br>the<br>ed                                                                                                                                                                   | 'ray,                                                                                                       |                                                                         |
| and<br>to<br>while                                                                                                                                                                                                                                  |                      |                                                                  | catch<br>will                                            | young<br>can         | fai<br>- no                            | n - cie<br>t pe                                                            | r - 8                                                       | bat -<br>in<br>suad -                                                                                    | tle<br>the<br>ed                                                                                                                                                                   | 'ray,<br>nest<br>be,                                                                                        | and<br>with                                                             |
| and<br>to<br>while<br>but                                                                                                                                                                                                                           |                      |                                                                  | catch<br>will<br>leave                                   | young<br>can<br>them | fai<br>- no                            | n - cie<br>t pe<br>the                                                     | s<br>r - s<br>ir                                            | bat -<br>in<br>suad -<br>stu -                                                                           | tle<br>the<br>ed<br>dy                                                                                                                                                             | 'ray,<br>nest<br>be,<br>still,                                                                              | and<br>with<br>to                                                       |
| and<br>to<br>while<br>but                                                                                                                                                                                                                           |                      |                                                                  | catch<br>will<br>leave                                   | young<br>can<br>them | fai<br>- no                            | n - cie<br>t pe<br>the                                                     |                                                             | bat -<br>in<br>suad -<br>stu -<br>bat -                                                                  | tle<br>the<br>ed<br>dy<br>tle                                                                                                                                                      | 'ray,<br>nest<br>be,<br>still,<br>'ray,                                                                     | and<br>with<br>to                                                       |
| and<br>to<br>while<br>but<br>and set<br>to catch                                                                                                                                                                                                    |                      | young                                                            | catch<br>will<br>leave<br>thoughts<br>fan                | young<br>can<br>them | fai<br>- no                            | n - cie<br>t pe<br>the<br>in<br>cie                                        | ss<br>r - s<br>ir                                           | bat -<br>in<br>suad -<br>stu -<br>bat -<br>in                                                            | tle<br>the<br>ed<br>dy<br>tle<br>the                                                                                                                                               | 'ray,<br>nest<br>be,<br>still,<br>'ray,<br>nest                                                             | and<br>with<br>to<br>to<br>and                                          |
| and<br>to<br>while<br>but<br>and set<br>to catch<br>while will                                                                                                                                                                                      |                      | young<br>can                                                     | catch<br>will<br>leave<br>thoughts<br>fan<br>- not       | young<br>can<br>them | fai<br>- no                            | n - cie<br>t pe<br>the<br>in<br>cie<br>pe                                  | ss<br>r - s<br>ir                                           | bat -<br>in<br>suad -<br>stu -<br>tu -<br>bat -<br>in<br>suad                                            | tle<br>the<br>ed<br>dy<br>tle<br>the<br>the<br>ed                                                                                                                                  | 'ray,<br>nest<br>be,<br>still,<br>'ray,<br>nest<br>be,                                                      | and<br>with<br>to<br>to<br>and<br>with                                  |
| and<br>to<br>while<br>but<br>and set<br>to catch                                                                                                                                                                                                    |                      | young                                                            | catch<br>will<br>leave<br>thoughts<br>fan                | young<br>can<br>them | fai<br>- no                            | n - cie<br>t pe<br>the<br>in<br>cie                                        | ss<br>r - s<br>ir                                           | bat -<br>in<br>suad -<br>stu -<br>bat -<br>in                                                            | tle<br>the<br>ed<br>dy<br>tle<br>the<br>the<br>ed                                                                                                                                  | 'ray,<br>nest<br>be,<br>still,<br>'ray,<br>nest                                                             | and<br>with<br>to<br>to<br>and                                          |
| and<br>to<br>while<br>but<br>and set<br>to catch<br>while will                                                                                                                                                                                      |                      | young<br>can                                                     | catch<br>will<br>leave<br>thoughts<br>fan<br>- not       | young<br>can<br>them | fai<br>- no                            | n - cie<br>t pe<br>the<br>in<br>cie<br>pe                                  | ss<br>r - s<br>ir                                           | bat -<br>in<br>suad -<br>stu -<br>tu -<br>bat -<br>in<br>suad                                            | tle<br>the<br>ed<br>dy<br>tle<br>the<br>the<br>ed                                                                                                                                  | 'ray,<br>nest<br>be,<br>still,<br>'ray,<br>nest<br>be,                                                      | and<br>with<br>to<br>to<br>and<br>with                                  |
| and<br>to<br>while<br>but<br>and set<br>to catch<br>while will<br>but leave                                                                                                                                                                         |                      | young<br>can<br>them                                             | catch<br>will<br>leave<br>thoughts<br>fan<br>- not<br>to | young<br>can<br>them | fai<br>- no                            | n - cie<br>t pe<br>the<br>in<br>cie<br>pe<br>the                           | ss<br>r - s<br>ir                                           | bat -<br>in<br>suad -<br>stu -<br>bat -<br>in<br>suad<br>stu -                                           | tle<br>the<br>ed<br>dy<br>tle<br>the<br>ed<br>dy                                                                                                                                   | 'ray,<br>nest<br>be,<br>still,<br>'ray,<br>nest<br>be,<br>still,                                            | and<br>with<br>to<br>and<br>with<br>to                                  |
| and<br>to<br>while<br>but<br>and set<br>to catch<br>while will<br>but leave                                                                                                                                                                         | heir                 | young<br>can<br>them<br>them                                     | catch<br>will<br>leave<br>thoughts<br>fan<br>- not<br>to | young<br>can<br>them | fai<br>- no                            | n - cie<br>t pe<br>the<br>in<br>cie<br>pe<br>the                           | ss<br>r - s<br>ir<br>ss<br>r - s<br>ir                      | bat -<br>in<br>suad -<br>stu -<br>bat -<br>in<br>suad<br>stu -<br>bat -                                  | tle<br>the<br>ed<br>dy<br>tle<br>the<br>ed<br>dy<br>tle                                                                                                                            | 'ray,<br>nest<br>be,<br>still,<br>'ray,<br>nest<br>be,<br>still,<br>'ray,                                   | and<br>with<br>to<br>and<br>with<br>to                                  |
| and<br>to<br>while<br>but<br>and set<br>to catch<br>while will<br>but leave<br>*<br>and set<br>to catch<br>while will<br>but leave                                                                                                                  | oung                 | young<br>can<br>them<br>them<br>thoughts<br>fan                  | catch<br>will<br>leave<br>thoughts<br>fan<br>- not<br>to | young<br>can<br>them | fai<br>- no                            | n - cie<br>t pe<br>the<br>in<br>cie<br>pe<br>the<br>in<br>cie              | s<br>r - s<br>ir<br>s<br>r - s<br>ir                        | bat -<br>in<br>suad -<br>stu -<br>bat -<br>in<br>suad<br>stu -<br>bat -<br>in                            | tle<br>the<br>ed<br>dy<br>tle<br>the<br>ed<br>dy<br>tle<br>the                                                                                                                     | 'ray,<br>nest<br>be,<br>still,<br>'ray,<br>nest<br>be,<br>still,<br>'ray,<br>nest                           | and<br>with<br>to<br>and<br>with<br>to<br>and                           |
| and<br>to<br>while<br>but<br>and set<br>to catch<br>while will<br>but leave<br>*<br>and set<br>to catch<br>while will<br>*                                                                                                                          |                      | young<br>can<br>them<br>them                                     | catch<br>will<br>leave<br>thoughts<br>fan<br>- not<br>to | young<br>can<br>them | fai<br>- no                            | n - cie<br>t pe<br>the<br>in<br>cie<br>pe<br>the                           | s<br>r - s<br>ir<br>s<br>r - s<br>ir                        | bat -<br>in<br>suad -<br>stu -<br>bat -<br>in<br>suad<br>stu -<br>bat -                                  | tle<br>the<br>ed<br>dy<br>tle<br>the<br>ed<br>dy<br>tle<br>the<br>ed                                                                                                               | 'ray,<br>nest<br>be,<br>still,<br>'ray,<br>nest<br>be,<br>still,<br>'ray,                                   | and<br>with<br>to<br>and<br>with<br>to                                  |
| and<br>to<br>while<br>but<br>and set<br>to catch<br>while will<br>but leave<br>*<br>and set<br>to catch<br>while will<br>*                                                                                                                          | oung<br>can -        | young<br>can<br>them<br>them<br>thoughts<br>fan<br>not<br>to     | catch<br>will<br>leave<br>thoughts<br>fan<br>- not<br>to | young<br>can<br>them | fai<br>- no                            | n - cie<br>t pe<br>the<br>in<br>cie<br>pe<br>the<br>in<br>cie<br>pe        | s<br>r - s<br>ir<br>s<br>r - s<br>ir                        | bat -<br>in<br>suad -<br>stu -<br>bat -<br>in<br>suad<br>stu -<br>bat -<br>in<br>suad -                  | tle<br>the<br>ed<br>dy<br>tle<br>the<br>ed<br>dy<br>tle<br>the<br>ed                                                                                                               | 'ray,<br>nest<br>be,<br>still,<br>'ray,<br>nest<br>be,<br>still,<br>'ray,<br>nest<br>be,                    | and<br>with<br>to<br>and<br>with<br>to<br>and<br>with                   |
| and<br>to<br>while<br>but<br>and set<br>to catch<br>while will<br>but leave<br>*<br>and set<br>to catch<br>while will<br>*                                                                                                                          | oung<br>can -        | young<br>can<br>them<br>them<br>thoughts<br>fan<br>not           | catch<br>will<br>leave<br>thoughts<br>fan<br>- not<br>to | young<br>can<br>them | fai<br>- no                            | n - cie<br>t pe<br>the<br>in<br>cie<br>pe<br>the<br>in<br>cie<br>pe        | s<br>r - s<br>ir<br>s<br>r - s<br>ir                        | bat -<br>in<br>suad -<br>stu -<br>bat -<br>in<br>suad<br>stu -<br>bat -<br>in<br>suad -                  | tle<br>the<br>ed<br>dy<br>tle<br>the<br>ed<br>dy<br>tle<br>the<br>ed                                                                                                               | 'ray,<br>nest<br>be,<br>still,<br>'ray,<br>nest<br>be,<br>still,<br>'ray,<br>nest<br>be,                    | and<br>with<br>to<br>and<br>with<br>to<br>and<br>with                   |
| and<br>to<br>while<br>but<br>and set<br>to catch<br>while will<br>but leave<br>and set<br>to catch<br>while will<br>but leave<br>and set t<br>to catch y<br>while will<br>but leave                                                                 | oung<br>can -<br>hem | young<br>can<br>them<br>thoughts<br>fan<br>not<br>to             | catch<br>will<br>leave<br>thoughts<br>fan<br>- not<br>to | young<br>can<br>them | fai<br>- no                            | n - cie<br>t pe<br>the<br>in<br>cie<br>pe<br>the<br>in<br>cie<br>pe<br>the | s<br>r - s<br>ir<br>s<br>r - s<br>ir                        | bat -<br>in<br>suad -<br>stu -<br>bat -<br>in<br>suad<br>stu -<br>bat -<br>in<br>suad -<br>stu -         | tle<br>the<br>ed<br>dy<br>tle<br>the<br>ed<br>dy<br>tle<br>the<br>ed<br>dy                                                                                                         | 'ray,<br>nest<br>be,<br>still,<br>'ray,<br>nest<br>be,<br>still,<br>'ray,<br>nest<br>be,<br>still,          | and<br>with<br>to<br>and<br>with<br>to<br>and<br>with<br>to             |
| and<br>to<br>while<br>but<br>and set<br>to catch<br>while will<br>but leave<br>and set t<br>to catch y<br>while will<br>but leave t<br>and set t<br>to catch y<br>while will<br>but leave t                                                         | oung<br>can -<br>hem | young<br>can<br>them<br>thoughts<br>fan<br>not<br>to<br>thoughts | catch<br>will<br>leave<br>thoughts<br>fan<br>- not<br>to | young<br>can<br>them | fai<br>- no                            | n - cie<br>t pe<br>the<br>in<br>cie<br>pe<br>the<br>in<br>cie<br>pe<br>the | s<br>r - s<br>ir<br>s<br>r - s<br>ir                        | bat -<br>in<br>suad -<br>stu -<br>bat -<br>in<br>suad<br>stu -<br>bat -<br>in<br>suad -<br>stu -<br>tu - | tle<br>the<br>ed<br>dy<br>tle<br>the<br>ed<br>dy<br>tle<br>the<br>ed<br>dy<br>tle                                                                                                  | 'ray,<br>nest<br>be,<br>still,<br>'ray,<br>nest<br>be,<br>still,<br>'ray,<br>nest<br>be,<br>still,<br>'ray, | and<br>with<br>to<br>to<br>and<br>with<br>to<br>to<br>and<br>with<br>to |
| and<br>to<br>while<br>but<br>and set<br>to catch<br>while will<br>but leave<br>and set t<br>to catch y<br>while will<br>but leave t<br>and set t<br>to catch y<br>while will<br>but leave t<br>and set t<br>to catch y<br>while will<br>but leave t | oung<br>can -<br>hem | young<br>can<br>them<br>thoughts<br>fan<br>not<br>to             | catch<br>will<br>leave<br>thoughts<br>fan<br>- not<br>to | young<br>can<br>them | fai<br>- no                            | n - cie<br>t pe<br>the<br>in<br>cie<br>pe<br>the<br>in<br>cie<br>pe<br>the | ss<br>r - s<br>ir<br>ss<br>r - s<br>ir<br>ss<br>r - s<br>ir | bat -<br>in<br>suad -<br>stu -<br>bat -<br>in<br>suad<br>stu -<br>bat -<br>in<br>suad -<br>stu -<br>tu - | tle<br>the<br>ed<br>dy<br>tle<br>the<br>ed<br>dy<br>tle<br>the<br>ed<br>dy<br>tle<br>the<br>the<br>the<br>ed<br>the<br>the<br>the<br>the<br>the<br>the<br>the<br>the<br>the<br>the | 'ray,<br>nest<br>be,<br>still,<br>'ray,<br>nest<br>be,<br>still,<br>'ray,<br>nest<br>be,<br>still,          | and<br>with<br>to<br>and<br>with<br>to<br>and<br>with<br>to             |