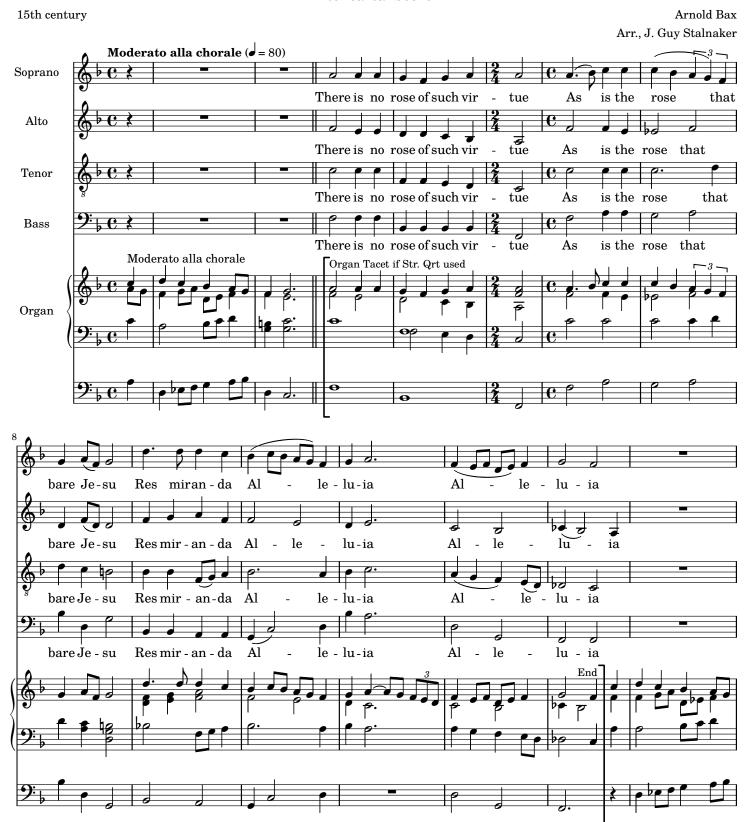

## **Arnold Bax**

Christmas, 1909

SSATB, Organ

Optional Flute & String Quartet

Original Soprano solo with Piano.

arr., J. Guy Stalnaker

There is no rose of such virtue As is the rose that bare Jesu Res miranda Alleluia

For in this rose contained was Heav'n and earth in little space Res miranda, Alleluia

By this rose we may well see there be one God in Persons three Pares forma, Alleluia,

The angels sungen the shepherds unto Gloria in excelsis Deo Gaudeamus, Alleluia